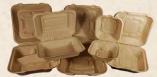

## PLANT FIBER TO GO BOXES | COMPOST-A-PAKS™

- Made from leftover agricultural fiber
- Suitable for food up to 200°F
- Clear lids made from NatureWorks Ingeo™ compostable plastic, derived from corn grown in the USA
- · No wax or plastic lining
- Microwave and freezer safe (clear lids are not microwave safe)
- Compost in 2-4 months in a commercial composting facility

| Item #    | To Go Boxes                             | Case<br>Count | Pack<br>Count | Gross<br>(lbs) | Case<br>Cube | ТІ/НІ |
|-----------|-----------------------------------------|---------------|---------------|----------------|--------------|-------|
| CT-SC-U2  | 8.8x6.8x2.25" Fiber Box                 | 400           | 50            | 24.3           | 1.96         | 6/5   |
| CT-SC-U2L | PLA-Lined 8.8x6.8x2.25" Plant Fiber Box | 400           | 50            | 24.3           | 1.96         | 6/5   |
| CT-SC-U3  | 8.8x6.8x3" Fiber Box                    | 400           | 50            | 26.5           | 2.23         | 6/5   |
| CTL-SC-U3 | LID - Fiber Boxes, Fiber                | 400           | 50            | 19.0           | 1.90         | 6/5   |
| CTL-CS-3  | LID - Fiber Boxes, Clear Ingeo™         | 400           | 50            | 15.5           | 3.46         | 6/4   |
| Item #    | COMPOST-A-PAK™                          | Case<br>Count | Pack<br>Count | Gross<br>(lbs) | Case<br>Cube | ті/ні |
| FP-SC-1   | 24 oz Fiber COMPOST-A-PAK™              | 200           | 50            | 13             | 1.77         | 16/4  |
| FP-SC-2   | 48 oz Fiber COMPOST-A-PAK™              | 200           | 50            | 19             | 3.06         | 6/3   |
| FP-SC-U3  | 64 oz Fiber COMPOST-A-PAK™              | 200           | 50            | 24.5           | 2.99         | 6/5   |