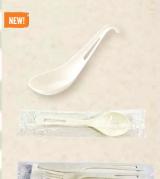

## **TPLA** CUTLERY

- Made from 70% non-GMO compostable plastic and 30% talc
- Suitable for food up to 200°F
- Packaging for wrapped cutlery is certified compostable
- Compost in 3-5 months in a commercial composting facility

| Item #    | Cutlery                                           | Case<br>Count | Pack<br>Count | Gross<br>(lbs) | Case<br>Cube | ті/ні |
|-----------|---------------------------------------------------|---------------|---------------|----------------|--------------|-------|
| SP-CS-3   | 3" Tasting Spoon - 120°F                          | 3000          | 200           | 10.0           | 0.90         | 9/10  |
| SP-CS-WH  | 6" Ice Cream Spoon - 120°F                        | 1000          | 50            | 11.0           | 0.44         | 20/6  |
| FO-PS-6   | 6.3" Fork                                         | 1000          | 50            | 12.6           | 0.37         | 20/6  |
| KN-PS-6   | 6.7" Knife                                        | 1000          | 50            | 12.5           | 0.39         | 20/6  |
| SP-PS-6   | 6" Spoon                                          | 1000          | 50            | 12.5           | 0.44         | 20/6  |
| SO-PS-B   | 6" Soup Spoon                                     | 1000          | 50            | 14.0           | 0.49         | 20/6  |
| SP-TP-AS  | 6" Asian Soup Spoon                               | 500           | 25            | 12.3           | 0.67         | 20/6  |
| RK-PS-B   | 6" Spork                                          | 1000          | 50            | 14.0           | 0.44         | 20/6  |
| AS-PS-TN  | 6" Set: (Knife, Fork, Spoon, Napkin) -<br>Wrapped | 250           | -             | 12.0           | 1.00         | 9/8   |
| AS-PS-FKN | 6" Set: (Fork, Knife, Napkin) -<br>Wrapped        | 500           | _             | 16.0           | 1.47         | 9/6   |
| FO-PS-I   | 6.3" Fork - Individually Wrapped                  | 750           | _             | 11.0           | 1.07         | 9/8   |
| KN-PS-I   | 6.7" Knife - Individually Wrapped                 | 750           | _             | 11.0           | 0.63         | 15/8  |
| SP-PS-I   | 6" Spoon - Individually Wrapped                   | 750           | _             | 11.0           | 1.07         | 9/8   |
| SO-PS-I   | 6" Soup Spoon - Individually Wrapped              | 750           | _             | 12.0           | 1.07         | 9/8   |
|           |                                                   |               |               |                |              |       |