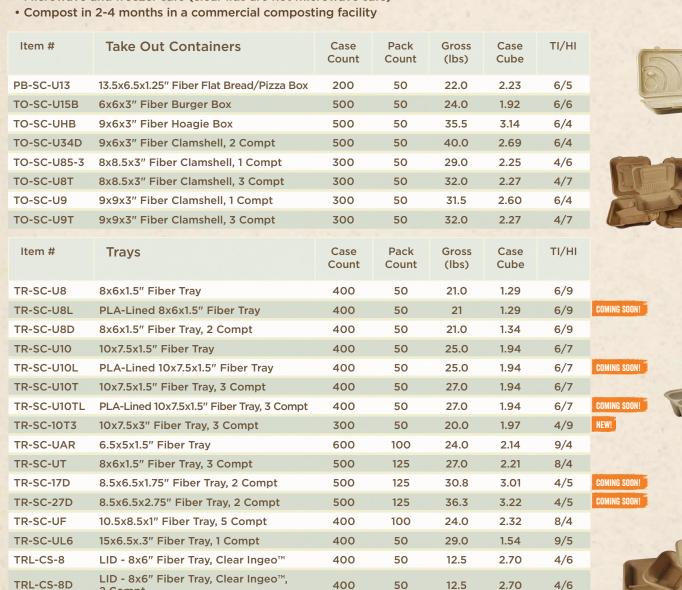

## PLANT FIBER PLATES | BOWLS | TAKE OUT CONTAINERS | TRAYS (CONT'D)

- Suitable for food up to 200°F
- Clear lids made from NatureWorks Ingeo™ compostable plastic, derived from corn grown in the USA
- No wax or plastic lining

TRL-CS-10

TRL-CS-10T

3 Compt

Microwave and freezer safe (clear lids are not microwave safe)

400

400

50

50

19.5

19.8

3.85

3.82

4/5

4/5

COMING SOON! COMING SOON! COMING SOON!

| LID - 6.5x5" Fiber Tray, Fiber                   | 600                                                                                                                                                                                                                                                                                                     | 100                                                                                                                                                                                                                                                                                                                         | 15.1                                                                                                                                                                                                                                                                                                                                                                                                                                                                                                                                                                                                                                                                                                                                                                                                                                                                                                                                                                                                                                                                                                                                                                                                                                                                                                                                                                                                                                                                                                                                                                                                                                                                                                                                                                                                                                                                                                                                                                                                                                                                                                                           | 1.60                                                                                                                                                                                                                                                                                                                                                   | 12/5                                                                                                                                                                                                                                                                                                                                                                  |
|--------------------------------------------------|---------------------------------------------------------------------------------------------------------------------------------------------------------------------------------------------------------------------------------------------------------------------------------------------------------|-----------------------------------------------------------------------------------------------------------------------------------------------------------------------------------------------------------------------------------------------------------------------------------------------------------------------------|--------------------------------------------------------------------------------------------------------------------------------------------------------------------------------------------------------------------------------------------------------------------------------------------------------------------------------------------------------------------------------------------------------------------------------------------------------------------------------------------------------------------------------------------------------------------------------------------------------------------------------------------------------------------------------------------------------------------------------------------------------------------------------------------------------------------------------------------------------------------------------------------------------------------------------------------------------------------------------------------------------------------------------------------------------------------------------------------------------------------------------------------------------------------------------------------------------------------------------------------------------------------------------------------------------------------------------------------------------------------------------------------------------------------------------------------------------------------------------------------------------------------------------------------------------------------------------------------------------------------------------------------------------------------------------------------------------------------------------------------------------------------------------------------------------------------------------------------------------------------------------------------------------------------------------------------------------------------------------------------------------------------------------------------------------------------------------------------------------------------------------|--------------------------------------------------------------------------------------------------------------------------------------------------------------------------------------------------------------------------------------------------------------------------------------------------------------------------------------------------------|-----------------------------------------------------------------------------------------------------------------------------------------------------------------------------------------------------------------------------------------------------------------------------------------------------------------------------------------------------------------------|
|                                                  |                                                                                                                                                                                                                                                                                                         |                                                                                                                                                                                                                                                                                                                             |                                                                                                                                                                                                                                                                                                                                                                                                                                                                                                                                                                                                                                                                                                                                                                                                                                                                                                                                                                                                                                                                                                                                                                                                                                                                                                                                                                                                                                                                                                                                                                                                                                                                                                                                                                                                                                                                                                                                                                                                                                                                                                                                |                                                                                                                                                                                                                                                                                                                                                        |                                                                                                                                                                                                                                                                                                                                                                       |
| Catering Pans                                    | Case<br>Count                                                                                                                                                                                                                                                                                           | Pack<br>Count                                                                                                                                                                                                                                                                                                               | Gross<br>(lbs)                                                                                                                                                                                                                                                                                                                                                                                                                                                                                                                                                                                                                                                                                                                                                                                                                                                                                                                                                                                                                                                                                                                                                                                                                                                                                                                                                                                                                                                                                                                                                                                                                                                                                                                                                                                                                                                                                                                                                                                                                                                                                                                 | Case<br>Cube                                                                                                                                                                                                                                                                                                                                           | ті/ні                                                                                                                                                                                                                                                                                                                                                                 |
| 120 oz Fiber Catering Pan, Half Size, 1 Compt    | 200                                                                                                                                                                                                                                                                                                     | 25                                                                                                                                                                                                                                                                                                                          | 29                                                                                                                                                                                                                                                                                                                                                                                                                                                                                                                                                                                                                                                                                                                                                                                                                                                                                                                                                                                                                                                                                                                                                                                                                                                                                                                                                                                                                                                                                                                                                                                                                                                                                                                                                                                                                                                                                                                                                                                                                                                                                                                             | 3.30                                                                                                                                                                                                                                                                                                                                                   | 4/6                                                                                                                                                                                                                                                                                                                                                                   |
| 112 oz Fiber Catering Pan, Half Size, 2 Compt    | 200                                                                                                                                                                                                                                                                                                     | 25                                                                                                                                                                                                                                                                                                                          | 29                                                                                                                                                                                                                                                                                                                                                                                                                                                                                                                                                                                                                                                                                                                                                                                                                                                                                                                                                                                                                                                                                                                                                                                                                                                                                                                                                                                                                                                                                                                                                                                                                                                                                                                                                                                                                                                                                                                                                                                                                                                                                                                             | 3.30                                                                                                                                                                                                                                                                                                                                                   | 4/6                                                                                                                                                                                                                                                                                                                                                                   |
| 104 oz Fiber Catering Pan, Half Size, 3 Compt    | 200                                                                                                                                                                                                                                                                                                     | 25                                                                                                                                                                                                                                                                                                                          | 29                                                                                                                                                                                                                                                                                                                                                                                                                                                                                                                                                                                                                                                                                                                                                                                                                                                                                                                                                                                                                                                                                                                                                                                                                                                                                                                                                                                                                                                                                                                                                                                                                                                                                                                                                                                                                                                                                                                                                                                                                                                                                                                             | 3.30                                                                                                                                                                                                                                                                                                                                                   | 4/6                                                                                                                                                                                                                                                                                                                                                                   |
| 120 oz Fiber Catering Pan, Half Size, Adjustable | 200                                                                                                                                                                                                                                                                                                     | 25                                                                                                                                                                                                                                                                                                                          | 31                                                                                                                                                                                                                                                                                                                                                                                                                                                                                                                                                                                                                                                                                                                                                                                                                                                                                                                                                                                                                                                                                                                                                                                                                                                                                                                                                                                                                                                                                                                                                                                                                                                                                                                                                                                                                                                                                                                                                                                                                                                                                                                             | 3.81                                                                                                                                                                                                                                                                                                                                                   | 4/4                                                                                                                                                                                                                                                                                                                                                                   |
| 280 oz Fiber Catering Pan, Full Size, 1 Compt    | -                                                                                                                                                                                                                                                                                                       | -                                                                                                                                                                                                                                                                                                                           | -                                                                                                                                                                                                                                                                                                                                                                                                                                                                                                                                                                                                                                                                                                                                                                                                                                                                                                                                                                                                                                                                                                                                                                                                                                                                                                                                                                                                                                                                                                                                                                                                                                                                                                                                                                                                                                                                                                                                                                                                                                                                                                                              | -                                                                                                                                                                                                                                                                                                                                                      | -                                                                                                                                                                                                                                                                                                                                                                     |
| Extra dividers for Adjustable Catering Pan       | -                                                                                                                                                                                                                                                                                                       | -                                                                                                                                                                                                                                                                                                                           | -                                                                                                                                                                                                                                                                                                                                                                                                                                                                                                                                                                                                                                                                                                                                                                                                                                                                                                                                                                                                                                                                                                                                                                                                                                                                                                                                                                                                                                                                                                                                                                                                                                                                                                                                                                                                                                                                                                                                                                                                                                                                                                                              | -                                                                                                                                                                                                                                                                                                                                                      | -                                                                                                                                                                                                                                                                                                                                                                     |
| LID - 104 to 120 Catering Pans, Fiber            | 200                                                                                                                                                                                                                                                                                                     | 25                                                                                                                                                                                                                                                                                                                          | 19                                                                                                                                                                                                                                                                                                                                                                                                                                                                                                                                                                                                                                                                                                                                                                                                                                                                                                                                                                                                                                                                                                                                                                                                                                                                                                                                                                                                                                                                                                                                                                                                                                                                                                                                                                                                                                                                                                                                                                                                                                                                                                                             | 2.16                                                                                                                                                                                                                                                                                                                                                   | 6/6                                                                                                                                                                                                                                                                                                                                                                   |
|                                                  | Catering Pans  120 oz Fiber Catering Pan, Half Size, 1 Compt  112 oz Fiber Catering Pan, Half Size, 2 Compt  104 oz Fiber Catering Pan, Half Size, 3 Compt  120 oz Fiber Catering Pan, Half Size, Adjustable  280 oz Fiber Catering Pan, Full Size, 1 Compt  Extra dividers for Adjustable Catering Pan | Catering Pans  Case Count  120 oz Fiber Catering Pan, Half Size, 1 Compt  120 oz Fiber Catering Pan, Half Size, 2 Compt  104 oz Fiber Catering Pan, Half Size, 3 Compt  120 oz Fiber Catering Pan, Half Size, Adjustable  200  280 oz Fiber Catering Pan, Full Size, 1 Compt  Extra dividers for Adjustable Catering Pan  - | Catering Pans  Case Count  Cou | Catering PansCase CountPack CountGross (lbs)120 oz Fiber Catering Pan, Half Size, 1 Compt2002529112 oz Fiber Catering Pan, Half Size, 2 Compt2002529104 oz Fiber Catering Pan, Half Size, 3 Compt2002529120 oz Fiber Catering Pan, Half Size, Adjustable2002531280 oz Fiber Catering Pan, Full Size, 1 ComptExtra dividers for Adjustable Catering Pan | Catering PansCase CountPack CountGross Cube120 oz Fiber Catering Pan, Half Size, 1 Compt20025293.30112 oz Fiber Catering Pan, Half Size, 2 Compt20025293.30104 oz Fiber Catering Pan, Half Size, 3 Compt20025293.30120 oz Fiber Catering Pan, Half Size, Adjustable20025293.30280 oz Fiber Catering Pan, Full Size, 1 ComptExtra dividers for Adjustable Catering Pan |

LID - 10x7.5" Fiber Tray, Clear Ingeo™

LID - 10x7.5" Fiber Tray, Clear Ingeo™,

Please print responsibly