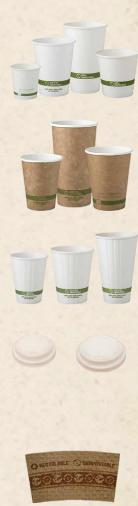

### PAPER HOT CUPS | HEAT-RESISTANT LIDS | SLEEVES

Certified

- White & Kraft cups made from FSC® paper (FSC-C028481) with NatureWorks Ingeo™ bio-lining
- Double wall cups made from Sustainable Forestry Initiative certified paper with NatureWorks Ingeo™ bio-lining
- Heat-resistant lids (180° F) made from NatureWorks Ingeo™ compostable plastic, derived from corn grown in the USA
- Suitable for food up to 220°F
- Microwave and freezer safe. Not recommended for high-wattage microwaves. Lids are not microwave safe.
- Compost in 2-4 months in a commercial composting facility

| Item #     | Hot Cups & Lids                                                  | Case<br>Count | Pack<br>Count | Gross<br>(lbs) | Case<br>Cube | ті/ні |
|------------|------------------------------------------------------------------|---------------|---------------|----------------|--------------|-------|
| CU-PA-4    | 4 oz Paper Hot Cup - White                                       | 1000          | 50            | 10.5           | 1.05         | 15/5  |
| CU-PA-6    | 6 oz Paper Hot Cup - White                                       | 1000          | 50            | 13.5           | 1.32         | 9/5   |
| CU-PA-8    | 8 oz Paper Hot Cup - White                                       | 1000          | 50            | 20.5           | 2.17         | 9/4   |
| CU-PA-10   | 10 oz Paper Hot Cup - White                                      | 1000          | 50            | 25.2           | 2.81         | 6/4   |
| CU-PA-12   | 12 oz Paper Hot Cup - White                                      | 1000          | 50            | 29.0           | 3.28         | 6/3   |
| CU-PA-16   | 16 oz Paper Hot Cup - White                                      | 1000          | 50            | 35.0           | 4.18         | 6/3   |
| CU-PA-20   | 20 oz Paper Hot Cup - White                                      | 1000          | 50            | 36.0           | 4.18         | 6/3   |
| CU-PA-8-K  | 8 oz Paper Hot Cup - Kraft                                       | 1000          | 50            | 19.0           | 2.33         | 9/4   |
| CU-PA-10-K | 10 oz Paper Hot Cup - Kraft                                      | 1000          | 50            | 23.5           | 2.86         | 6/4   |
| CU-PA-12-K | 12 oz Paper Hot Cup - Kraft                                      | 1000          | 50            | 25.0           | 3.28         | 6/3   |
| CU-PA-16-K | 16 oz Paper Hot Cup - Kraft                                      | 1000          | 50            | 32.0           | 3.95         | 6/3   |
| CU-PA-20-K | 20 oz Paper Hot Cup - Kraft                                      | 1000          | 50            | 35.0           | 4.11         | 6/3   |
| CU-PA-8D   | 8 oz Double-Wall Paper Hot Cup                                   | 1000          | 50            | 32.0           | 3.04         | 9/3   |
| CU-PA-12D  | 12 oz Double-Wall Paper Hot Cup                                  | 1000          | 50            | 45.0           | 4.75         | 4/3   |
| CU-PA-16D  | 16 oz Double-Wall Paper Hot Cup                                  | 600           | 40            | 31.0           | 3.02         | 8/3   |
| CUL-CS-8   | LID - 8 oz Hot Cups, White                                       | 1000          | 50            | 8.0            | 1.52         | 6/7   |
| CUL-CS-12  | LID - 10-20 oz Hot Cups, White                                   | 1000          | 50            | 9.3            | 2.08         | 6/7   |
| CUL-CS-12F | LID - 10-20 oz Hot Cups for cold liquid use, Clear               | 1000          | 50            | 9.3            | 2.06         | 8/5   |
| Item #     | Hot Cup Sleeves                                                  | Case<br>Count | Pack<br>Count | Gross<br>(lbs) | Case<br>Cube | ті/ні |
| SL-PA-ME   | 8 oz Sleeves- 100% post-consumer recycled paper, unbleached      | 1000          | 50            | 9.0            | 0.46         | 9/15  |
| SL-PA-LG   | 10-24 oz Sleeves - 100% post-consumer recycled paper, unbleached | 1000          | 50            | 13.0           | 0.51         | 9/13  |