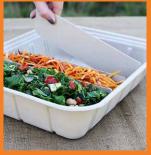

## PLANT FIBER TO GO BOXES | COMPOST-A-PAKS™

- Made from leftover agricultural fiber
- Suitable for food up to 200°F
- Clear lids made from NatureWorks Ingeo™ compostable plastic, derived from corn grown in the USA
- · No wax or plastic lining
- Microwave and freezer safe (clear lids are not microwave safe)
- Compost in 2-4 months in a commercial composting facility

| Item #    | To Go Boxes                             | Case<br>Count | Pack<br>Count | Gross<br>(lbs) | Case<br>Cube | ТІ/НІ |
|-----------|-----------------------------------------|---------------|---------------|----------------|--------------|-------|
| CT-SC-U2  | 8.8x6.8x2.25" Fiber Box                 | 400           | 50            | 24.3           | 1.96         | 6/5   |
| CT-SC-U2L | PLA-Lined 8.8x6.8x2.25" Plant Fiber Box | 400           | 50            | 24.3           | 1.96         | 6/5   |
| CT-SC-U3  | 8.8x6.8x3" Fiber Box                    | 400           | 50            | 26.5           | 2.23         | 6/5   |
| CTL-SC-U3 | LID - Fiber Boxes, Fiber                | 400           | 50            | 19.0           | 1.90         | 6/5   |
| CTL-CS-3  | LID - Fiber Boxes, Clear Ingeo™         | 400           | 50            | 15.5           | 3.46         | 6/4   |
| Item #    | COMPOST-A-PAK™                          | Case<br>Count | Pack<br>Count | Gross<br>(lbs) | Case<br>Cube | ті/ні |
| FP-SC-1   | 24 oz Fiber COMPOST-A-PAK™              | 200           | 50            | 13             | 1.77         | 16/4  |
| FP-SC-2   | 48 oz Fiber COMPOST-A-PAK™              | 200           | 50            | 19             | 3.06         | 6/3   |
| FP-SC-U3  | 64 oz Fiber COMPOST-A-PAK™              | 200           | 50            | 24.5           | 2.99         | 6/5   |