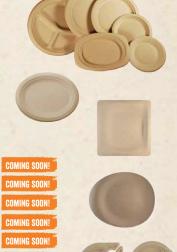

# **COMING SOON!**

**Adjustable Catering Pan** 

9" Fiber Square Plate

8x6x1.5"

10x7.5x1.5"

**3 Compt** 

9x7x2"

#### **Party Plates**

7", Wine

#### Also Coming Soon ...

- Full Size Fiber Catering Pan
- 2 Compt Fiber Trays
- Extra Dividers

#### **Square Plates**

Domed Clear Lid

for 6-8 oz paper bowls

Adjustable Half Size **Catering Pan** 