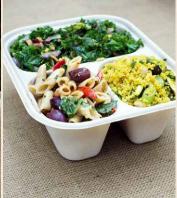

## **NEW! IN 2015** EXPANDING OUR FOODSERVICE LINE TO MEET YOUR NEEDS

**3 Compt Catering Pan** 

**3 Compt Fiber Tray** 

24 oz COMPOST-A-PAK™

Clamshell

8x8x3" 3 Compt KL-CS-8T, p10

#### Clear Deli Containers + Lid

Round. 24 oz DC-CS-24, p10

Round, 32 oz DC-CS-32, p10

Rectangular, 48 oz RD-CS-48, p10

Rectangular, 64 oz RD-CS-64, p10

for 48-64 oz Rectangular RDL-CS-48, p10

Catering Pan + Lid

Clear Salad Bowl + Lid

SB-CS-16, p10

Lid SBI -CS-16 p10

COMPOST-A-PAK™

24 oz FP-SC-1, p7

48 oz FP-SC-2, p7

Half Size. 1 Compt CA-SC-120L, p6

Half Size. 2 Compt CA-SC-112DL, p6