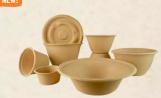

## PLANT FIBER PLATES | BOWLS

- Made from leftover agricultural fiber
- Suitable for food up to 200°F
- Clear lids made from NatureWorks Ingeo™ compostable plastic, derived from corn grown in the USA
- · No wax or plastic lining
- Microwave and freezer safe (clear lids are not microwave safe)
- Compost in 2-4 months in a commercial composting facility

| Item #     | Plates                                | Case<br>Count | Pack<br>Count | Gross<br>(lbs) | Case<br>Cube | ті/ні |
|------------|---------------------------------------|---------------|---------------|----------------|--------------|-------|
| PL-SC-U6   | 6" Fiber Ripple Edge Plate            | 1000          | 50            | 16.0           | 0.93         | 9/8   |
| PL-SC-U7   | 7" Fiber Plate                        | 1000          | 50            | 24.5           | 1.76         | 6/6   |
| PL-SC-U9   | 9" Fiber Plate                        | 1000          | 50            | 39.0           | 2.72         | 4/6   |
| PL-SC-U10  | 10" Fiber Plate                       | 800           | 50            | 40.0           | 2.68         | 4/8   |
| PL-SC-U10T | 10" Plate, 3 Compt                    | 700           | 50            | 34.0           | 2.09         | 8/5   |
| PL-SC-U9O  | 9" Fiber Oval Plate                   | 1000          | 50            | 32.8           | 2.19         | 6/5   |
| PL-SC-U100 | 10" Fiber Oval Plate                  | 500           | 125           | 18.0           | 1.34         | 9/7   |
| PL-SC-U12O | 12" Fiber Oval Plate                  | 500           | 125           | 31.0           | 2.05         | 6/7   |
| SQ-SC-7    | 7" Fiber Square Plate                 | 1000          | 50            | 32.0           | 1.50         | 9/5   |
| SQ-SC-9    | 9" Fiber Square Plate                 | 500           | 50            | 27.0           | 1.58         | 10/4  |
| SQ-SC-10   | 10" Fiber Square Plate                | 500           | 50            | 38.0           | 2.07         | 8/4   |
| OV-SC-10   | 10" Fiber Modern Oval Plate           | -             | -             | -              | -            | -     |
| OV-SC-12   | 12" Fiber Modern Oval Plate           | -             | -             | -              | -            | -     |
| PL-SC-7WN  | 7" Party Plate with wine glass holder | -             | -             | -              | -            | -     |
| PL-SC-9CUP | 9" Party Plate with cup holder        | -             | -             | -              | -            | -     |
|            |                                       |               |               |                |              |       |

| Item #             | Bowls                                    | Case  | Pack  | Gross | Case | TI/HI |
|--------------------|------------------------------------------|-------|-------|-------|------|-------|
|                    |                                          | Count | Count | (lbs) | Cube |       |
| CU-SC-U2           | 2 oz Fiber Bowl                          | 2000  | 50    | 14.8  | 1.33 | 9/7   |
| CU-SC-U4           | 4 oz Fiber Bowl                          | 1000  | 50    | 13.5  | 1.49 | 9/6   |
| BO-SC-U6           | 6 oz Fiber Bowl                          | 1000  | 50    | 15.5  | 1.28 | 12/5  |
| BB-SC-U8           | 8 oz Fiber Barrel Bowl                   | 500   | 50    | 10.8  | 1.17 | 8/9   |
| BO-SC-U11*         | 11.5 oz Fiber Bowl                       | 1000  | 50    | 21.0  | 1.93 | 9/4   |
| BB-SC-U12          | 12 oz Fiber Barrel Bowl                  | 500   | 50    | 13.0  | 1.73 | 8/6   |
| BB-SC-U16          | 16 oz Fiber Barrel Bowl                  | 500   | 50    | 16.5  | 1.91 | 8/5   |
| BO-SC-U24          | 24 oz Fiber Bowl                         | 500   | 125   | 29.0  | 3.33 | 4/5   |
| BO-SC-U32          | 32 oz Fiber Bowl                         | 500   | 125   | 30.0  | 3.33 | 4/5   |
| CUL-SC-2           | LID - 2 oz Fiber Bowl                    | 2000  | 50    | 10.0  | 1.21 | 4/6   |
| CUL-SC-U4          | LID - 4 oz Fiber Bowl                    | 1000  | 50    | 7.0   | 0.63 | 12/12 |
| BBL-SC-U12         | LID - 8-16 oz Fiber Bowls, Fiber         | 500   | 50    | 9.0   | 1.86 | 8/5   |
| BOL-SC-U24         | LID - 24-32 oz Fiber Bowls, Fiber        | 500   | 125   | 19.0  | 2.93 | 6/5   |
| BOL-CS-24          | LID - 24-32 oz Fiber Bowls, Clear Ingeo™ | 300   | 50    | 11    | 4.36 | 4/4   |
| * Does not fit BBL | -SC-U12                                  |       |       |       |      |       |