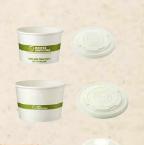

## PAPER HOT BOWLS | HEAT-RESISTANT LIDS

- Made from FSC® paper (FSC-C028481) with NatureWorks Ingeo™ bio-lining
- Heat-resistant lids (180° F) made from NatureWorks Ingeo™ compostable plastic, derived from corn grown in the USA
- Suitable for food up to 220°F (except for clear domed lids, which cannot exceed 120)
- Microwave and freezer safe. Not recommended for high-wattage microwaves. Lids are not microwave safe.
- Compost in 2-4 months in a commercial composting facility

| Item #     | Soup Bowls & Lids                         | Case<br>Count | Pack<br>Count | Gross<br>(lbs) | Case<br>Cube | ті/ні |
|------------|-------------------------------------------|---------------|---------------|----------------|--------------|-------|
| BO-PA-8    | 8 oz Paper Bowl                           | 1000          | 50            | 19.0           | 2.65         | 6/5   |
| BO-PA-12   | 12 oz Paper Bowl                          | 500           | 50            | 15.0           | 2.25         | 8/5   |
| BO-PA-16   | 16 oz Paper Bowl                          | 500           | 50            | 18.0           | 3.41         | 8/3   |
| BO-PA-32   | 32 oz Paper Bowl                          | 500           | 25            | 25.0           | 3.54         | 4/6   |
| BOL-CS-8   | LID - 6-8 oz Paper Bowls, White           | 1000          | 50            | 9.5            | 1.96         | 6/7   |
| BOL-CS-8D  | LID - 6-8 oz Paper Bowls, Domed, Clear*   | 1000          | 50            | 8              | 2.26         | -     |
| BOL-CS-12  | LID - 12-32 oz Paper Bowls, White         | 1000          | 50            | 16.0           | 3.16         | 4/7   |
| BOL-CS-12D | LID - 12-32 oz Paper Bowls, Domed, Clear* | 500           | 50            | 9              | 1.88         | 6/7   |