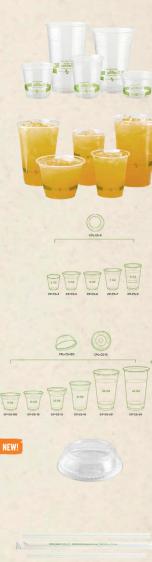

## **INGEO™** COLD CUPS | LIDS | STRAWS | SOUFFLÉ CUPS

- Made from NatureWorks Ingeo™ compostable plastic, derived from corn grown in the USA
- Suitable for food up to 120°F
- Freezer safe
- Compost in 2-4 months in a commercial composting facility

| Item #      | Cold Cups & Lids                                                         | Case<br>Count | Pack<br>Count | Gross<br>(lbs) | Case<br>Cube | TI/HI |
|-------------|--------------------------------------------------------------------------|---------------|---------------|----------------|--------------|-------|
| CP-CS-3     | 3 oz Clear Cold Cup                                                      | 2500          | 125           | 15.5           | 1.82         | 6/6   |
| CP-CS-5     | 5 oz Clear Cold Cup                                                      | 2000          | 50            | 19.0           | 2.89         | 5/6   |
| CP-CS-6     | 6 oz Clear Cold Cup                                                      | 2000          | 50            | 18.0           | 2.89         | 5/6   |
| CP-CS-7     | 7 oz Clear Cold Cup                                                      | 2000          | 50            | 23.5           | 3.16         | 5/6   |
| CP-CS-9     | 9 oz Clear Cold Cup                                                      | 2000          | 50            | 32.0           | 3.21         | 5/6   |
| CP-CS-9Q    | 9 oz Squat Clear Cold Cup                                                | 1000          | 50            | 18.8           | 2.69         | 6/5   |
| CP-CS-10    | 10 oz Clear Cold Cup                                                     | 1000          | 50            | 21.5           | 2.59         | 6/5   |
| CP-CS-12    | 12 oz Clear Cold Cup                                                     | 1000          | 50            | 26.0           | 2.78         | 6/5   |
| CP-CS-14    | 14 oz Clear Cold Cup                                                     | 1000          | 50            | 24.8           | 2.96         | 6/5   |
| CP-CS-16    | 16 oz Clear Cold Cup                                                     | 1000          | 50            | 29.0           | 2.96         | 6/5   |
| CP-CS-20    | 20 oz Clear Cold Cup                                                     | 1000          | 50            | 35.5           | 4.72         | 6/3   |
| CP-CS-24    | 24 oz Clear Cold Cup                                                     | 1000          | 50            | 36.0           | 4.81         | 6/3   |
| CP-CS-32    | 32 oz Clear Cold Cup                                                     | 300           | 25            | 15.0           | 2.12         | 6/5   |
| CPL-CS-2S   | LID - 2 to 3 oz Cold Cups, Flat, Clear                                   | 2000          | 100           | 6.8            | 1.05         | 12/6  |
| CPL-CS-9    | LID - 2 oz Flat to 9 oz Cold Cups,<br>Raised, No Straw Hole, Clear       | 2000          | 50            | 13.0           | 2.66         | 4/6   |
| CPL-CS-9F   | LID - 2 oz Flat to 9 oz Cold Cups, Flat,<br>No Straw Hole, Clear         | 1000          | 50            | 5.0            | 1.38         | 9/7   |
| CPL-CS-12   | LID - 9Q to 24 oz Cold Cups, Straw<br>Hole, Clear                        | 1000          | 100           | 8.0            | 2.14         | 4/8   |
| CPL-CS-12D  | LID - 9Q to 24 oz Cold Cups, Dome, Clear                                 | 1000          | 100           | 11.0           | 1.84         | 4/8   |
| CPL-CS-12DP | LID - 9Q to 24 oz Cold Cups, Dome, No<br>Straw Hole, Clear               | 1000          | 100           | 11.0           | 1.84         | 4/8   |
| CPL-CS-12SH | LID - 9Q-24 oz Cold Cups with Soufflé<br>Holder for CP-CS-2SF & CP-CS-4S | 1000          | 100           | 11.0           | 2.22         | 4/7   |
| CPL-CS-32   | LID - 32 oz Cold Cups, Straw Hole, Clear                                 | 600           | 50            | 5.5            | 1.35         | 6/8   |
| Item #      | Straws                                                                   | Case<br>Count | Pack<br>Count | Gross<br>(lbs) | Case<br>Cube | ті/ні |
| ST-CS-8W    | 0.25x7.9" Straw - Wrapped, Clear                                         | 10000         | 100           | 26.0           | 3.87         | 4/5   |
| ST-CS-8     | 0.25x7.9" Straw - Unwrapped, Clear                                       | 10000         | 100           | 22.0           | 3.17         | 4/6   |
| Item #      | Salsa Cups, Soufflés<br>& Lids                                           | Case<br>Count | Pack<br>Count | Gross<br>(lbs) | Case<br>Cube | ті/ні |
| CP-CS-1S    | 1 oz Clear Soufflé Cup                                                   | 3000          | 100           | 11.0           | 1.44         | 6/9   |
| CP-CS-2S    | 2 oz Clear Soufflé Cup                                                   | 2000          | 100           | 11.0           | 1.30         | 8/7   |
| CP-CS-2SF   | 2 oz Clear, Flat Soufflé Cup                                             | 2000          | 50            | 15.0           | 2.48         | 4/6   |
| CP-CS-4S    | 4 oz Clear Soufflé Cup                                                   | 1000          | 50            | 12.0           | 1.44         | 9/7   |
| CPL-CS-2P   | 2 oz Clear Parfait Insert - 9 oz Cold Cup                                | 2000          | 100           | 11.5           | 1.46         | 9/6   |
| CPL-CS-9    | LID - Raised, No Hole -<br>4 to 9 oz Clear Cold Cups                     | 2000          | 50            | 13.0           | 2.66         | 4/6   |