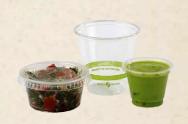

## **INGEO™** COLD CUPS | LIDS | STRAWS | SOUFFLÉ CUPS

- Made from NatureWorks Ingeo™ compostable plastic, derived from corn grown in the USA
- Suitable for food up to 120°F
- Freezer safe
- Compost in 2-4 months in a commercial composting facility

| Item #      | Cold Cups & Lids                                                         | Case<br>Count | Pack<br>Count | Gross<br>(lbs) | Case<br>Cube | TI/HI |
|-------------|--------------------------------------------------------------------------|---------------|---------------|----------------|--------------|-------|
| CP-CS-3     | 3 oz Clear Cold Cup                                                      | 2500          | 125           | 15.5           | 1.82         | 6/6   |
| CP-CS-5     | 5 oz Clear Cold Cup                                                      | 2000          | 50            | 19.0           | 2.89         | 5/6   |
| CP-CS-6     | 6 oz Clear Cold Cup                                                      | 2000          | 50            | 18.0           | 2.89         | 5/6   |
| CP-CS-7     | 7 oz Clear Cold Cup                                                      | 2000          | 50            | 23.5           | 3.16         | 5/6   |
| CP-CS-9     | 9 oz Clear Cold Cup                                                      | 2000          | 50            | 32.0           | 3.21         | 5/6   |
| CP-CS-9Q    | 9 oz Squat Clear Cold Cup                                                | 1000          | 50            | 18.8           | 2.69         | 6/5   |
| CP-CS-10    | 10 oz Clear Cold Cup                                                     | 1000          | 50            | 21.5           | 2.59         | 6/5   |
| CP-CS-12    | 12 oz Clear Cold Cup                                                     | 1000          | 50            | 26.0           | 2.78         | 6/5   |
| CP-CS-14    | 14 oz Clear Cold Cup                                                     | 1000          | 50            | 24.8           | 2.96         | 6/5   |
| CP-CS-16    | 16 oz Clear Cold Cup                                                     | 1000          | 50            | 29.0           | 2.96         | 6/5   |
| CP-CS-20    | 20 oz Clear Cold Cup                                                     | 1000          | 50            | 35.5           | 4.72         | 6/3   |
| CP-CS-24    | 24 oz Clear Cold Cup                                                     | 1000          | 50            | 36.0           | 4.81         | 6/3   |
| CP-CS-32    | 32 oz Clear Cold Cup                                                     | 300           | 25            | 15.0           | 2.12         | 6/5   |
| CPL-CS-2S   | LID - 2 to 3 oz Cold Cups, Flat, Clear                                   | 2000          | 100           | 6.8            | 1.05         | 12/6  |
| CPL-CS-9    | LID - 2 oz Flat to 9 oz Cold Cups,<br>Raised, No Straw Hole, Clear       | 2000          | 50            | 13.0           | 2.66         | 4/6   |
| CPL-CS-9F   | LID - 2 oz Flat to 9 oz Cold Cups, Flat,<br>No Straw Hole, Clear         | 1000          | 50            | 5.0            | 1.38         | 9/7   |
| CPL-CS-12   | LID - 9Q to 24 oz Cold Cups, Straw<br>Hole, Clear                        | 1000          | 100           | 8.0            | 2.14         | 4/8   |
| CPL-CS-12D  | LID - 9Q to 24 oz Cold Cups, Dome, Clear                                 | 1000          | 100           | 11.0           | 1.84         | 4/8   |
| CPL-CS-12DP | LID - 9Q to 24 oz Cold Cups, Dome, No<br>Straw Hole, Clear               | 1000          | 100           | 11.0           | 1.84         | 4/8   |
| CPL-CS-12SH | LID - 9Q-24 oz Cold Cups with Soufflé<br>Holder for CP-CS-2SF & CP-CS-4S | 1000          | 100           | 11.0           | 2.22         | 4/7   |
| CPL-CS-32   | LID - 32 oz Cold Cups, Straw Hole, Clear                                 | 600           | 50            | 5.5            | 1.35         | 6/8   |
| Item #      | Straws                                                                   | Case<br>Count | Pack<br>Count | Gross<br>(lbs) | Case<br>Cube | ті/ні |
| ST-CS-8W    | 0.25x7.9" Straw - Wrapped, Clear                                         | 10000         | 100           | 26.0           | 3.87         | 4/5   |
| ST-CS-8     | 0.25x7.9" Straw - Unwrapped, Clear                                       | 10000         | 100           | 22.0           | 3.17         | 4/6   |
| Item #      | Salsa Cups, Soufflés<br>& Lids                                           | Case<br>Count | Pack<br>Count | Gross<br>(lbs) | Case<br>Cube | ті/ні |
| CP-CS-1S    | 1 oz Clear Soufflé Cup                                                   | 3000          | 100           | 11.0           | 1.44         | 6/9   |
| CP-CS-2S    | 2 oz Clear Soufflé Cup                                                   | 2000          | 100           | 11.0           | 1.30         | 8/7   |
| CP-CS-2SF   | 2 oz Clear, Flat Soufflé Cup                                             | 2000          | 50            | 15.0           | 2.48         | 4/6   |
| CP-CS-4S    | 4 oz Clear Soufflé Cup                                                   | 1000          | 50            | 12.0           | 1.44         | 9/7   |
| CPL-CS-2P   | 2 oz Clear Parfait Insert - 9 oz Cold Cup                                | 2000          | 100           | 11.5           | 1.46         | 9/6   |
| CPL-CS-9    | LID - Raised, No Hole -<br>4 to 9 oz Clear Cold Cups                     | 2000          | 50            | 13.0           | 2.66         | 4/6   |