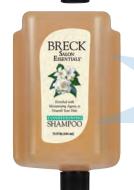

#### **Product Specific Bottles**

Adjustable adapter positions prevent cross contamination:

**Body Wash** -- Adapter position #1

**Shampoo** -- Adapter position #2

**Conditioner** -- Adapter position #3

Hand Soap -- Adapter position #4

#### Shampoos