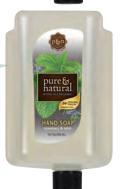

#### **Product Specific Bottles**

Adjustable adapter positions prevent cross contamination:

**Body Wash** -- Adapter position #1

**Shampoo** -- Adapter position #2

**Conditioner** -- Adapter position #3

Hand Soap -- Adapter position #4

#### **Body Washes**