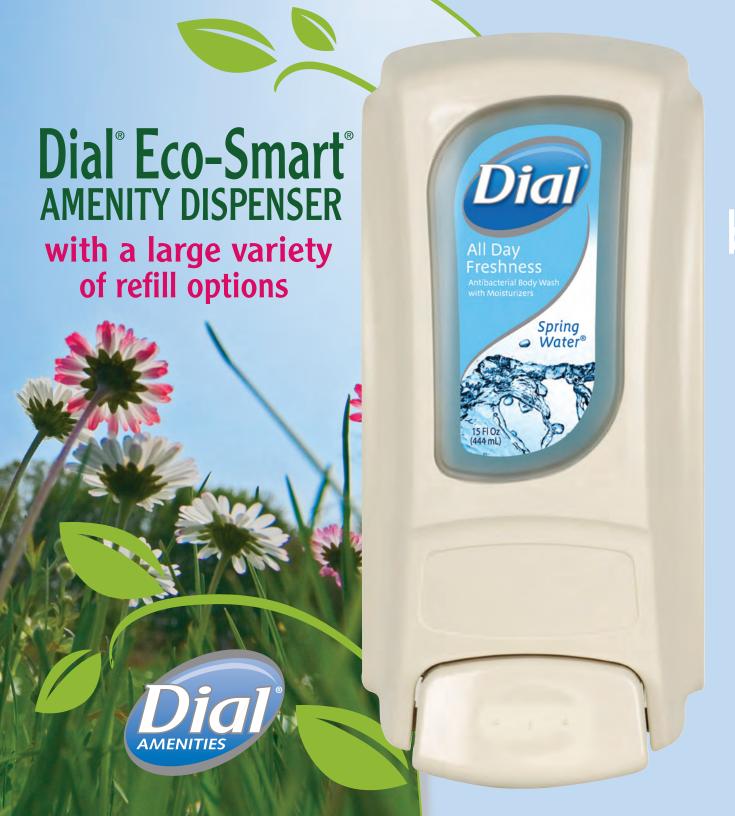

# Dial Eco-Smart AMENITY DISPENSER

#### **Customizable Solutions**

Install one, two or three dispensers according to your needs. The dispensers interlock to create a uniform look.