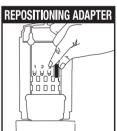

#### **Product Specific Bottles**

Adjustable adapter positions prevent cross contamination:

**Body Wash** -- Adapter position #1

**Shampoo** -- Adapter position #2

**Conditioner** -- Adapter position #3

Hand Soap -- Adapter position #4