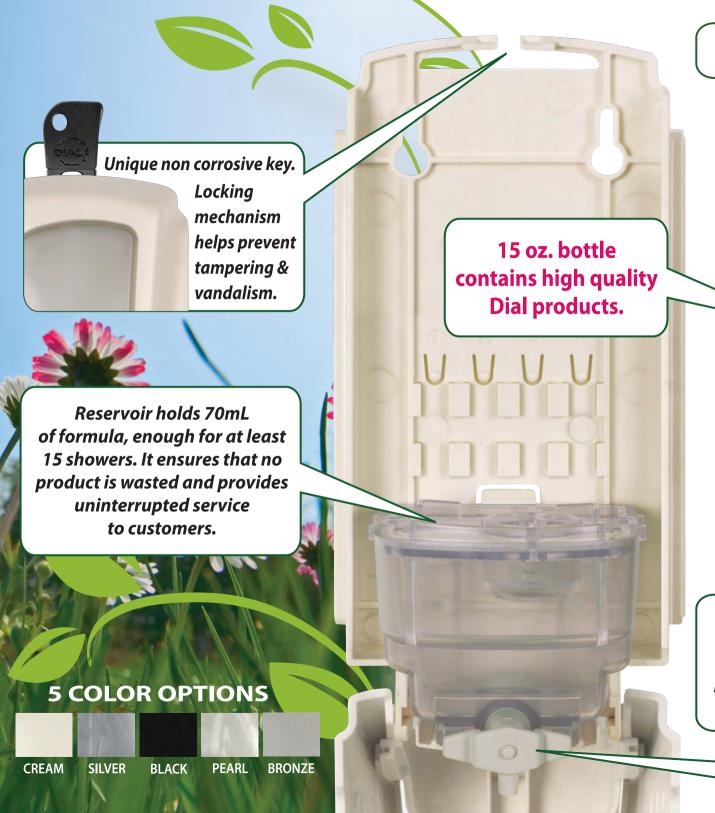

# **Eco-logical**

- Each refill will keep approximately 220 small amenity bottles out of landfills
- The refill bottles are 100% recyclable

Bottle evacuates completely so no product is wasted.

Bottle is induction sealed for additional safety. The seal is auto punctured when installed in the dispenser, allowing a mess-free installation.

Each push dispenses 1mL.