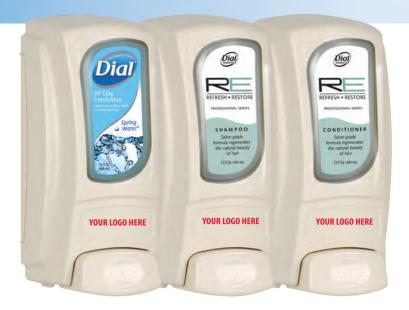

#### **Customizable Solutions**

Install one, two or three dispensers according to your needs. The dispensers interlock to create a uniform look.

#### **Product Specific Bottles**

Adjustable adapter positions prevent cross contamination:

**Body Wash** -- Adapter position #1

**Shampoo** -- Adapter position #2

**Conditioner** -- Adapter position #3

Hand Soap -- Adapter position #4