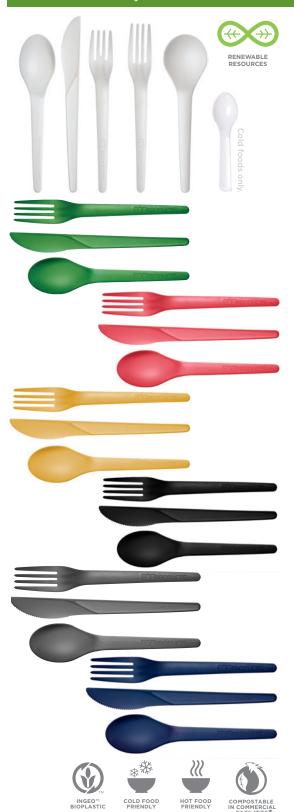

## Plantware® Compostable Cutlery

Made from 100% renewable resources

Made with Ingeo™ - a plant-based plastic

Meets ASTM standards for compostability, BPI certified compostable

Crystallized formulation adds heat tolerance up to 200° (Taster Spoon is not made with crystallized formulation)

Handles are now 95% stronger and fork tines are 20% stronger

| ITEM#      | ITEM                     | QTY.     |
|------------|--------------------------|----------|
| EP-S011    | White 6 in. Knife        | 1,000/cs |
| EP-S012    | White 6 in. Fork         | 1,000/cs |
| EP-S017    | White 7 in. Dinner Fork  | 1,000/cs |
| EP-S013    | White 6 in. Spoon        | 1,000/cs |
| EP-S014    | White 6 in. Soup Spoon   | 1,000/cs |
| EP-S016    | White 3 in. Taster Spoon | 2,000/cs |
| EP-S015    | Wrapped Cutlery Kit      | 250/cs   |
| EP-S011G   | Green 6 in. Knife        | 1,000/cs |
| EP-S017G   | Green 7 in. Dinner Fork  | 1,000/cs |
| EP-S013G   | Green 6 in. Spoon        | 1,000/cs |
| EP-S011C   | Coral 6 in. Knife        | 1,000/cs |
| EP-S017C   | Coral 7 in. Dinner Fork  | 1,000/cs |
| EP-S013C   | Coral 6 in. Spoon        | 1,000/cs |
| EP-S011Y   | Yellow 6 in. Knife       | 1,000/cs |
| EP-S017Y   | Yellow 7 in. Dinner Fork | 1,000/cs |
| EP-S013Y   | Yellow 6 in. Spoon       | 1,000/cs |
| EP-S011BLK | Black 6 in. Knife        | 1,000/cs |
| EP-S017BLK | Black 7 in. Dinner Fork  | 1,000/cs |
| EP-S013BLK | Black 6 in. Spoon        | 1,000/cs |
| EP-S011GRY | Grey 6 in. Knife         | 1,000/cs |
| EP-S017GRY | Grey 7 in. Dinner Fork   | 1,000/cs |
| EP-S013GRY | Grey 6 in. Spoon         | 1,000/cs |
| EP-S011BLU | Blue 6 in. Knife         | 1,000/cs |
| EP-S017BLU | Blue 7 in. Dinner Fork   | 1,000/cs |
| EP-S013BLU | Blue 6 in. Spoon         | 1,000/cs |