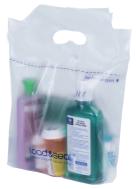

#### GIVE YOUR DELIVERY CUSTOMERS CONFIDENCE IN THE SECURITY OF THEIR ORDER

With our Load & Seal<sup>™</sup> Tamper Evident Delivery Bag, you don't have to worry about drivers transporting items intended for your customers.

#### **PERFORMANCE FEATURES**

- Easy loading
- Tamper evident closure discourages pilferage and contamination
- Vents to allow steam to escape

- Custom printing option for brand awareness and marketing
- Stock bags available in translucent for order accuracy
- Additional bag colors available upon request

### LARGE

3 Large containers and side dishes

2-3 standard size containers

4 drinks in carrier

1/7 - 1/6 bbl for grocery items

2 drinks in carrier or 2 large without

Delivery of personal care items and/or prescriptions.