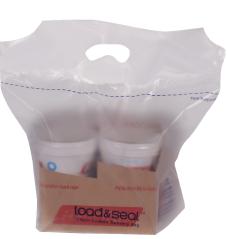

#### GIVE YOUR DELIVERY CUSTOMERS CONFIDENCE IN THE SECURITY OF THEIR ORDER

With our Load & Seal<sup>™</sup> Tamper Evident Delivery Bag, you don't have to worry about drivers transporting items intended for your customers.

#### **PERFORMANCE FEATURES**

- Easy loading
- Tamper evident closure discourages pilferage and contamination
- Vents to allow steam to escape

- Custom printing option for brand awareness and marketing
- Stock bags available in translucent for order accuracy
- Additional bag colors available upon request

### LARGE

3 Large containers and side dishes

2-3 standard size containers

4 drinks in carrier

1/7 - 1/6 bbl for grocery items

2 drinks in carrier or 2 large without

Delivery of personal care items and/or prescriptions.