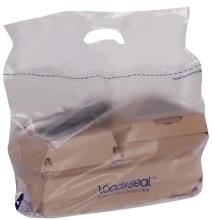

#### GIVE YOUR DELIVERY CUSTOMERS CONFIDENCE IN THE SECURITY OF THEIR ORDER

With our Load & Seal<sup>™</sup> Tamper Evident Delivery Bag, you don't have to worry about drivers transporting items intended for your customers.

#### **PERFORMANCE FEATURES**

- Easy loading
- Tamper evident closure discourages pilferage and contamination
- Vents to allow steam to escape

- Custom printing option for brand awareness and marketing
- Stock bags available in translucent for order accuracy
- Additional bag colors available upon request

### LARGE

3 Large containers and side dishes

2-3 standard size containers

4 drinks in carrier

1/7 - 1/6 bbl for grocery items

2 drinks in carrier or 2 large without

Delivery of personal care items and/or prescriptions.