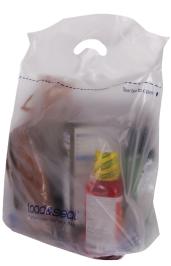

#### GIVE YOUR DELIVERY CUSTOMERS CONFIDENCE IN THE SECURITY OF THEIR ORDER

With our Load & Seal<sup>™</sup> Tamper Evident Delivery Bag, you don't have to worry about drivers transporting items intended for your customers.

#### **PERFORMANCE FEATURES**

- Easy loading
- Tamper evident closure discourages pilferage and contamination
- Vents to allow steam to escape

- Custom printing option for brand awareness and marketing
- Stock bags available in translucent for order accuracy
- Additional bag colors available upon request

### LARGE

3 Large containers and side dishes

2-3 standard size containers

4 drinks in carrier

1/7 - 1/6 bbl for grocery items

2 drinks in carrier or 2 large without

Delivery of personal care items and/or prescriptions.