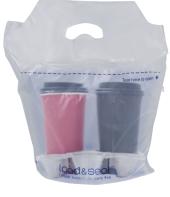

#### GIVE YOUR DELIVERY CUSTOMERS CONFIDENCE IN THE SECURITY OF THEIR ORDER

With our Load & Seal<sup>™</sup> Tamper Evident Delivery Bag, you don't have to worry about drivers transporting items intended for your customers.

#### **PERFORMANCE FEATURES**

- Easy loading
- Tamper evident closure discourages pilferage and contamination
- Vents to allow steam to escape

- Custom printing option for brand awareness and marketing
- Stock bags available in translucent for order accuracy
- Additional bag colors available upon request

### LARGE

3 Large containers and side dishes

2-3 standard size containers

4 drinks in carrier

1/7 - 1/6 bbl for grocery items

2 drinks in carrier or 2 large without

Delivery of personal care items and/or prescriptions.