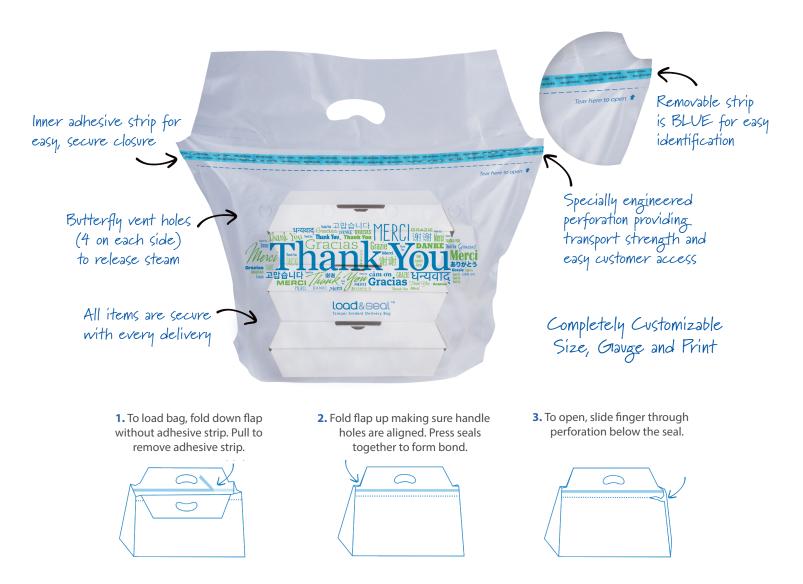

#### **PERFORMANCE FEATURES**

- Easy loading
- Tamper evident closure discourages pilferage and contamination
- Vents to allow steam to escape

- Custom printing option for brand awareness and marketing
- Stock bags available in translucent for order accuracy
- Additional bag colors available upon request

Custom Print, Size and Gauge are customizable - contact your Hilex Poly Rep for details