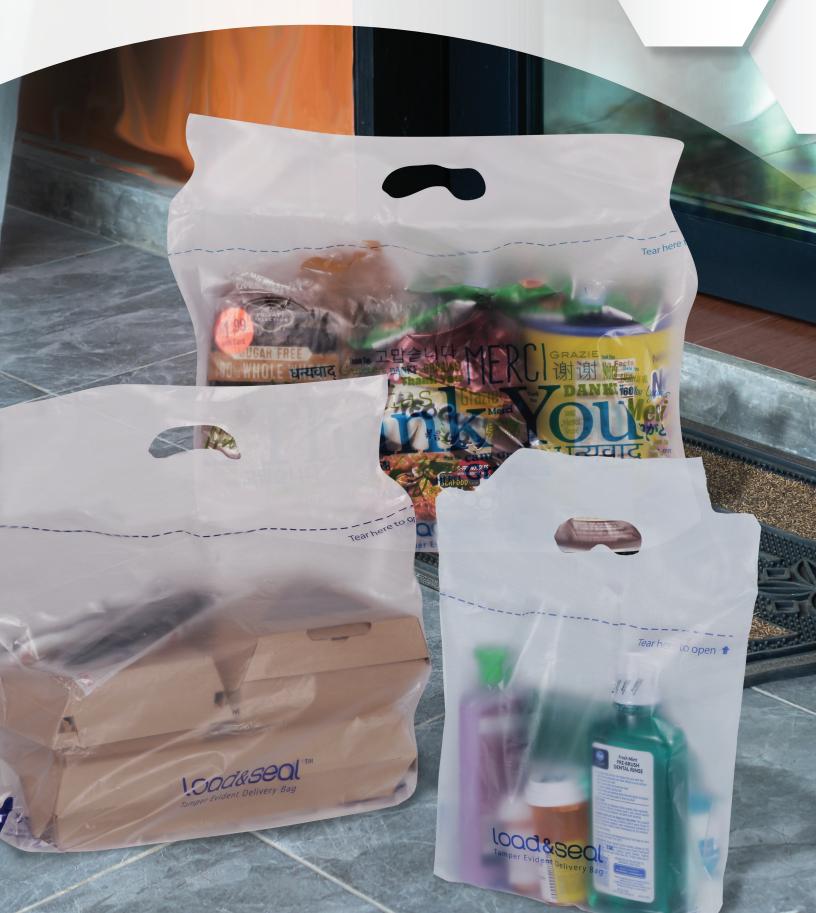

#### GIVE YOUR DELIVERY CUSTOMERS CONFIDENCE IN THE SECURITY OF THEIR ORDER

With our Load & Seal<sup>™</sup> Tamper Evident Delivery Bag, you don't have to worry about drivers transporting items intended for your customers.

#### **PERFORMANCE FEATURES**

- Easy loading
- Tamper evident closure discourages pilferage and contamination
- Vents to allow steam to escape

- Custom printing option for brand awareness and marketing
- Stock bags available in translucent for order accuracy
- Additional bag colors available upon request

### LARGE

3 Large containers and side dishes

2-3 standard size containers

4 drinks in carrier

1/7 - 1/6 bbl for grocery items

2 drinks in carrier or 2 large without

Delivery of personal care items and/or prescriptions.