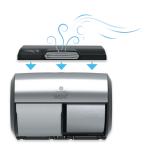

#### enMotion® Flex Paper Towel System

#### A roll is always on stand-by

Welcome to a new age of zero waste and jam-free design. Introducing GP PRO's enMotion® Flex Paper Towel System. Its Dual Roll Auto-Switch Technology consumes the smallest roll first, and allows for 100% utilization of each roll before it switches to the roll on stand-by. That means ZERO waste. The intuitive design of the enMotion Flex dispenser makes it easy to train staff—and helps make refilling easy.

#### EFFICIENCY

From the brand that delivers 99% jam-free dispensing. Auto-feed grabs and guides towels.

#### **WASTE REDUCTION**

Dual Roll Auto-Switch Technology means one roll is consumed 100% before dispenser auto-switches to the other. The result is zero waste.

#### **DEPENDABILITY**

Auto-switching rolls virtually wipe out jams and runouts and make users happy with a towel every time.