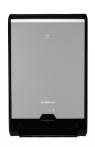

#### enMotion® Flex Paper Towel System

#### A roll is always on stand-by

Welcome to a new age of zero waste and jam-free design. Introducing GP PRO's enMotion® Flex Paper Towel System. Its Dual Roll Auto-Switch Technology consumes the smallest roll first, and allows for 100% utilization of each roll before it switches to the roll on stand-by. That means ZERO waste. The intuitive design of the enMotion Flex dispenser makes it easy to train staff—and helps make refilling easy.

#### EFFICIENCY

From the brand that delivers 99% jam-free dispensing. Auto-feed grabs and guides towels.

#### **WASTE REDUCTION**

Dual Roll Auto-Switch Technology means one roll is consumed 100% before dispenser auto-switches to the other. The result is zero waste.

#### **DEPENDABILITY**

Auto-switching rolls virtually wipe out jams and runouts and make users happy with a towel every time.