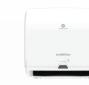

#### enMotion® Flex Paper Towel System

#### A roll is always on stand-by

Welcome to a new age of zero waste and jam-free design. Introducing GP PRO's enMotion® Flex Paper Towel System. Its Dual Roll Auto-Switch Technology consumes the smallest roll first, and allows for 100% utilization of each roll before it switches to the roll on stand-by. That means ZERO waste. The intuitive design of the enMotion Flex dispenser makes it easy to train staff—and helps make refilling easy.

#### EFFICIENCY

From the brand that delivers 99% jam-free dispensing. Auto-feed grabs and guides towels.

#### **WASTE REDUCTION**

Dual Roll Auto-Switch Technology means one roll is consumed 100% before dispenser auto-switches to the other. The result is zero waste.

#### **DEPENDABILITY**

Auto-switching rolls virtually wipe out jams and runouts and make users happy with a towel every time.