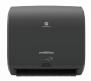

#### enMotion® Flex Paper Towel System

#### A roll is always on stand-by

Welcome to a new age of zero waste and jam-free design. Introducing GP PRO's enMotion® Flex Paper Towel System. Its Dual Roll Auto-Switch Technology consumes the smallest roll first, and allows for 100% utilization of each roll before it switches to the roll on stand-by. That means ZERO waste. The intuitive design of the enMotion Flex dispenser makes it easy to train staff—and helps make refilling easy.

#### EFFICIENCY

From the brand that delivers 99% jam-free dispensing. Auto-feed grabs and guides towels.

#### **WASTE REDUCTION**

Dual Roll Auto-Switch Technology means one roll is consumed 100% before dispenser auto-switches to the other. The result is zero waste.

#### **DEPENDABILITY**

Auto-switching rolls virtually wipe out jams and runouts and make users happy with a towel every time.