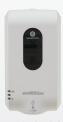

#### enMotion® Automated Touchless Soap & Sanitizer System

#### From the brand that delivers a **97% customer satisfaction rating**

Rich, moisturizing foam soap for your patrons. Single-handed loading for your janitorial staff. Portion controlled dispensing for your waste reduction goals.

#### **EASY TO MAINTAIN**

Long lasting, intuitively designed, one-handed refills with front loading access help provide nearly effortless maintenance and uninterrupted service.

#### **HIGH CAPACITY**

enMotion Counter Mount dispensers deliver over 2500 dispenses and enMotion Gen2 Soap dispensers deliver up to 3000 dispenses per bottle.

#### **HYGIENIC**

Automated touchless dispensing and sealed hygienic refills help reduce risk of cross-contamination.