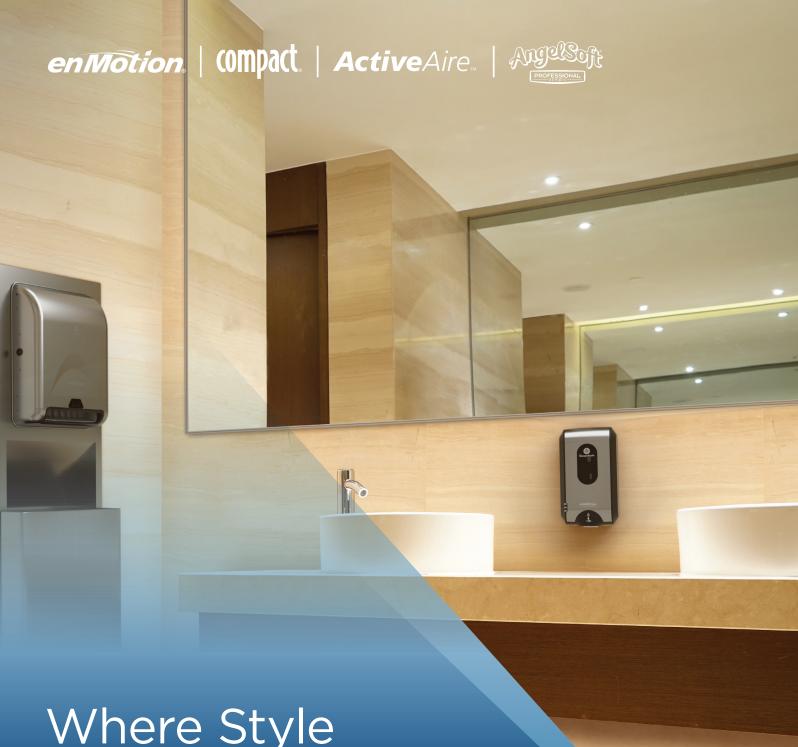

#### enMotion® Automated Touchless Soap & Sanitizer System

#### From the brand that delivers a **97% customer satisfaction rating**

Rich, moisturizing foam soap for your patrons. Single-handed loading for your janitorial staff. Portion controlled dispensing for your waste reduction goals.

#### **EASY TO MAINTAIN**

Long lasting, intuitively designed, one-handed refills with front loading access help provide nearly effortless maintenance and uninterrupted service.

#### **HIGH CAPACITY**

enMotion Counter Mount dispensers deliver over 2500 dispenses and enMotion Gen2 Soap dispensers deliver up to 3000 dispenses per bottle.

#### **HYGIENIC**

Automated touchless dispensing and sealed hygienic refills help reduce risk of cross-contamination.