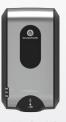

#### enMotion® Automated Touchless Soap & Sanitizer System

#### From the brand that delivers a **97% customer satisfaction rating**

Rich, moisturizing foam soap for your patrons. Single-handed loading for your janitorial staff. Portion controlled dispensing for your waste reduction goals.

#### **EASY TO MAINTAIN**

Long lasting, intuitively designed, one-handed refills with front loading access help provide nearly effortless maintenance and uninterrupted service.

#### **HIGH CAPACITY**

enMotion Counter Mount dispensers deliver over 2500 dispenses and enMotion Gen2 Soap dispensers deliver up to 3000 dispenses per bottle.

#### **HYGIENIC**

Automated touchless dispensing and sealed hygienic refills help reduce risk of cross-contamination.