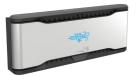

#### **Compact® Coreless Toilet Paper System**

#### **High capacity meets** low maintenance

The Compact® Coreless Toilet Paper System is flexible and space saving with long-lasting rolls. The sleek, modern design supports the high standards of your facility.

#### **EASY TO MAINTAIN**

Delivers up to 6,000 sheets of 2-ply or 12,000 sheets of 1-ply toilet paper to help reduce run-out and improve customer satisfaction.\*

#### MULTIPLE FORMATS

Compact® Toilet Paper Dispensers are available in two-roll vertical, two-roll side-by-side and a four-roll dispenser format to accommodate the multiple needs of any facility. Plus they're an easy install.

#### 95% LESS PACKAGING

Cardboard cores, inner wraps and other corrugated materials are eliminated to help reduce waste.\*\*

\*4 roll dispenser needed

\*\*Compared to GPPRO standard toilet paper