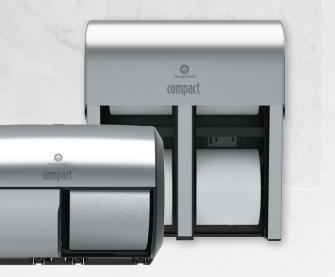

#### **Compact® Coreless Toilet Paper System**

#### **High capacity meets** low maintenance

The Compact® Coreless Toilet Paper System is flexible and space saving with long-lasting rolls. The sleek, modern design supports the high standards of your facility.

#### MULTIPLE FORMATS

Compact® Toilet Paper Dispensers are available in two-roll vertical, two-roll side-by-side and a four-roll dispenser format to accommodate the multiple needs of any facility. Plus they're an easy install.