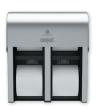

#### **TOILET PAPER**

Compact® Side-By-Side Double Roll Toilet Paper Dispenser

56798

Compact Quad® Four Roll Coreless Toilet Paper Dispenser

56748

Compact® Vertical Double Roll Toilet Paper Dispenser

56782

#### **Compact® Coreless Toilet Paper System**

#### **High capacity meets** low maintenance

The Compact® Coreless Toilet Paper System is flexible and space saving with long-lasting rolls. The sleek, modern design supports the high standards of your facility.

#### MULTIPLE FORMATS

Compact® Toilet Paper Dispensers are available in two-roll vertical, two-roll side-by-side and a four-roll dispenser format to accommodate the multiple needs of any facility. Plus they're an easy install.