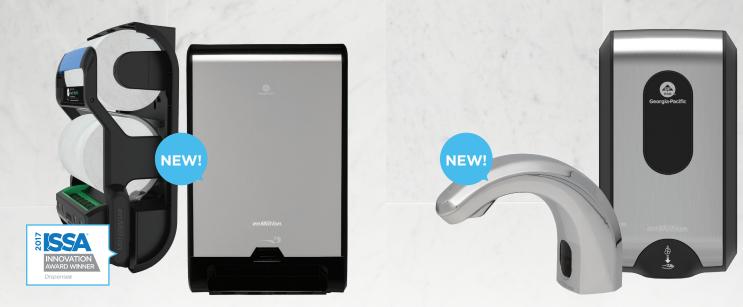

#### **PAPER TOWEL**

enMotion® Flex Recessed Paper Towel System

59766

enMotion® Flex Wall Mount Paper Towel System

59762

enMotion® Flex Mini Paper Towel System

59798

enMotion® Recessed Automated Touchless Paper Towel Dispenser

#### enMotion® Flex Paper Towel System

#### A roll is always on stand-by

Welcome to a new age of zero waste and jam-free design. Introducing GP PRO's enMotion® Flex Paper Towel System. Its Dual Roll Auto-Switch Technology consumes the smallest roll first, and allows for 100% utilization of each roll before it switches to the roll on stand-by. That means ZERO waste. The intuitive design of the enMotion Flex dispenser makes it easy to train staff—and helps make refilling easy.

#### enMotion® Automated Touchless Soap & Sanitizer System