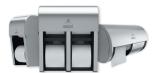

#### **Compact® Coreless Toilet Paper System**

#### **High capacity meets** low maintenance

The Compact® Coreless Toilet Paper System is flexible and space saving with long-lasting rolls. The sleek, modern design supports the high standards of your facility.

#### **EASY TO MAINTAIN**

Delivers up to 6,000 sheets of 2-ply or 12,000 sheets of 1-ply toilet paper to help reduce run-out and improve customer satisfaction.\*

#### MULTIPLE FORMATS

Compact® Toilet Paper Dispensers are available in two-roll vertical, two-roll side-by-side and a four-roll dispenser format to accommodate the multiple needs of any facility. Plus they're an easy install.

#### 95% LESS PACKAGING

Cardboard cores, inner wraps and other corrugated materials are eliminated to help reduce waste.\*\*

\*4 roll dispenser needed

\*\*Compared to GPPRO standard toilet paper