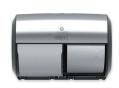

#### **Compact® Coreless Toilet Paper System**

#### **High capacity meets** low maintenance

The Compact® Coreless Toilet Paper System is flexible and space saving with long-lasting rolls. The sleek, modern design supports the high standards of your facility.

#### **EASY TO MAINTAIN**

Delivers up to 6,000 sheets of 2-ply or 12,000 sheets of 1-ply toilet paper to help reduce run-out and improve customer satisfaction.\*

#### MULTIPLE FORMATS

Compact® Toilet Paper Dispensers are available in two-roll vertical, two-roll side-by-side and a four-roll dispenser format to accommodate the multiple needs of any facility. Plus they're an easy install.

#### 95% LESS PACKAGING

Cardboard cores, inner wraps and other corrugated materials are eliminated to help reduce waste.\*\*

\*4 roll dispenser needed

\*\*Compared to GPPRO standard toilet paper