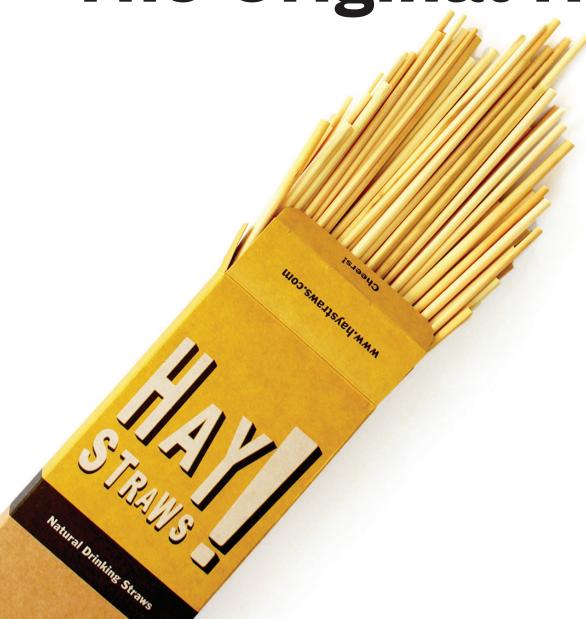

# The Original HAY! Straw

Classy (and eco-friendly) stirrin' and sippin' of your favorite libation.

Pairs perfectly with any liquid treat—from kombucha, to cola, to cold brew coffee.