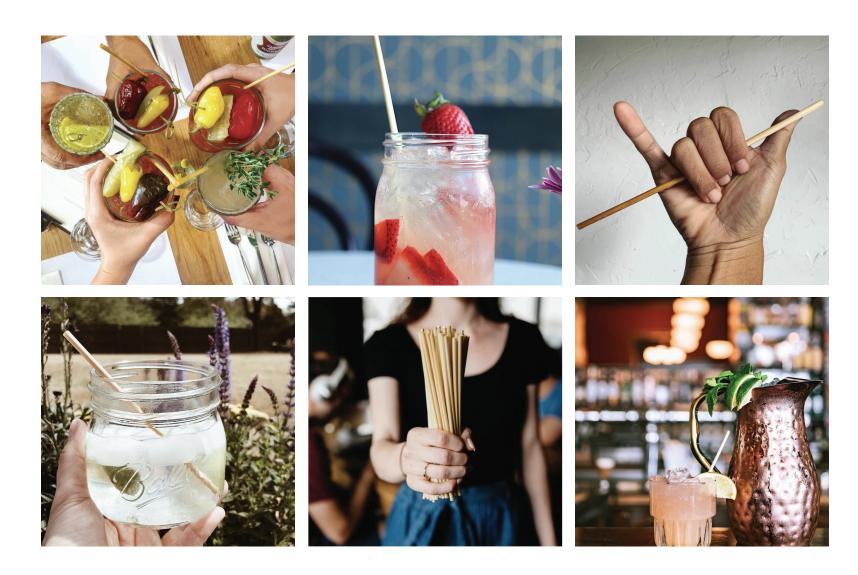

# Wholesale The Original HAY! Straw

# The Original HAY! Straw

Classy (and eco-friendly) stirrin' and sippin' of your favorite libation.

Pairs perfectly with any liquid treat—from kombucha, to cola, to cold brew coffee.