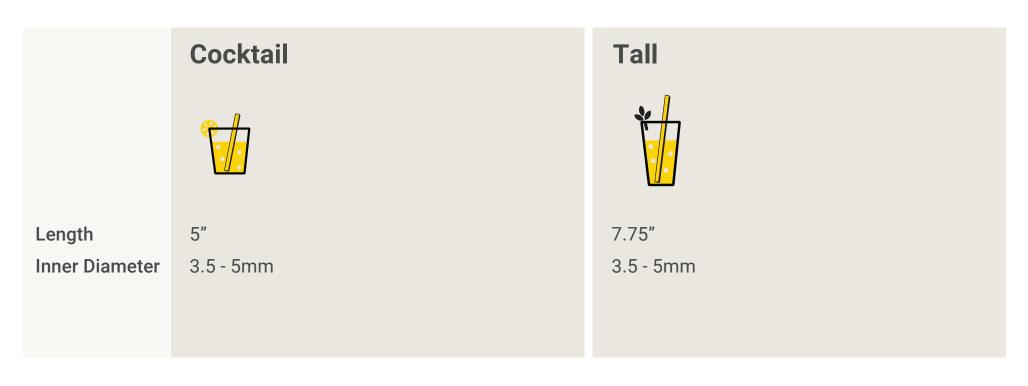

#### **Product Full Case Half Case Master Case 5**% Off 1500 Straws 3000 Straws **12000 Straws** (3x500 pk) (6x500 pk) (4xfull cases) Tall 7.75" Cocktail 5" Tall 7.75" Tall 7.75" Cocktail 5" Cocktail 5" **Dimensions** 12x9x4" 12x6x4" 13x9.5x9" 13x9.5x6.7" 13.8x10.3x38.3" 13.8x10.2x27.6" Weight 1.4 lbs 1 lbs 2.6 lbs 2 lbs 12.3 lbs 9 lbs