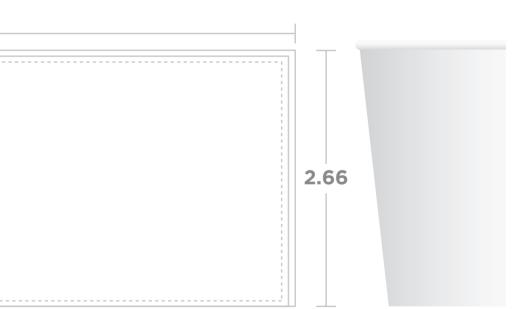

## DFR-12 Double Poly 12oz Food Container

|                                                                | 11.8 |
|----------------------------------------------------------------|------|
| Nothing beyond this line<br>This is the end of the bleed area. |      |
| Art beyond this line may<br>not appear on final cup.           |      |
| Art inside this line will show up on the final cup.            |      |
|                                                                |      |