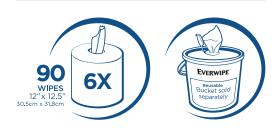

| Product ID  | Description                                                                                            | Unit<br>Dimensions                    | Case/Pack | Cs/ Pallet | Cs./ Layer | Cs./ Wt. | Cs/ Cube<br>(c.f.) |
|-------------|--------------------------------------------------------------------------------------------------------|---------------------------------------|-----------|------------|------------|----------|--------------------|
| 01-690      | Chem-Ready Refill Wiping Rolls. Use with Quat,Bleach, and Phenol disinfectants.                        | 10.5" x 12.5"<br>Sheet<br>Half-Folded | 6/90 Sht  | 77         | 7          | 6.5      | 1.270              |
| CR-BKT-5-PR | Dispenser bucket with resealable lid. Each bucket fits 1 roll of Chem-Ready 90ct. Disinfectant Towels. | 7"H x 7.125"<br>O.D. bucket.          | 5/ cs.    | 54         | 9          | 2.75     | 1.07               |