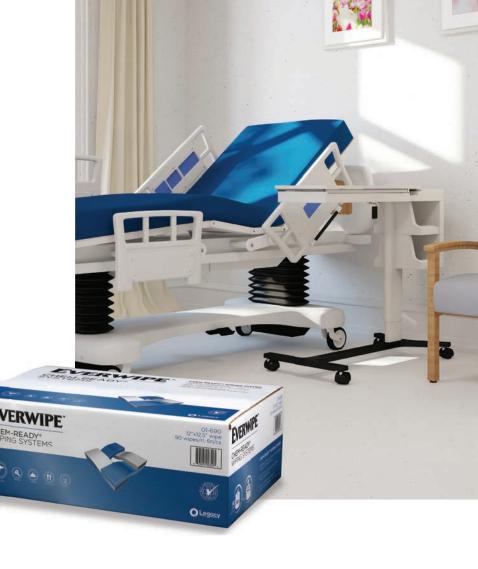

#### **EFFECTIVE & CONVENIENT**

FOR USE IN:

Education

Fitness

Grocery

Healthcare

Food Service

| Product ID  | Description                                                                                            | Unit<br>Dimensions                    | Case/Pack | Cs/ Pallet | Cs./ Layer | Cs./ Wt. | Cs/ Cube<br>(c.f.) |
|-------------|--------------------------------------------------------------------------------------------------------|---------------------------------------|-----------|------------|------------|----------|--------------------|
| 01-690      | Chem-Ready Refill Wiping Rolls. Use with Quat,Bleach, and Phenol disinfectants.                        | 10.5" x 12.5"<br>Sheet<br>Half-Folded | 6/90 Sht  | 77         | 7          | 6.5      | 1.270              |
| CR-BKT-5-PR | Dispenser bucket with resealable lid. Each bucket fits 1 roll of Chem-Ready 90ct. Disinfectant Towels. | 7"H x 7.125"<br>O.D. bucket.          | 5/ cs.    | 54         | 9          | 2.75     | 1.07               |