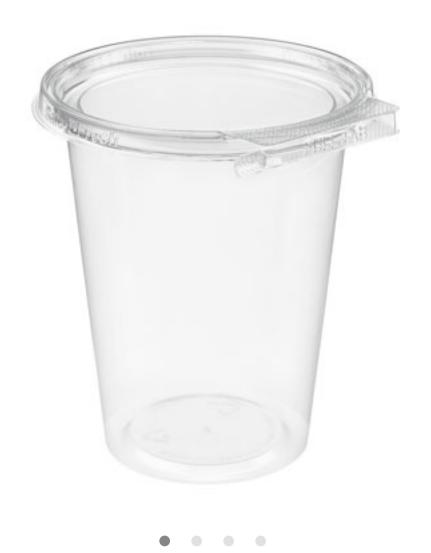

## **TS4032R**

**Inside Dimensions** 

4-3/16" x 4-3/16" x 5-1/4"

**Outside Dimensions** 

5-5/16" x 5-1/8" x 5-13/16"

**Base Diameter** 

3.29"

Case Pack, Case Weight

240, 28lbs