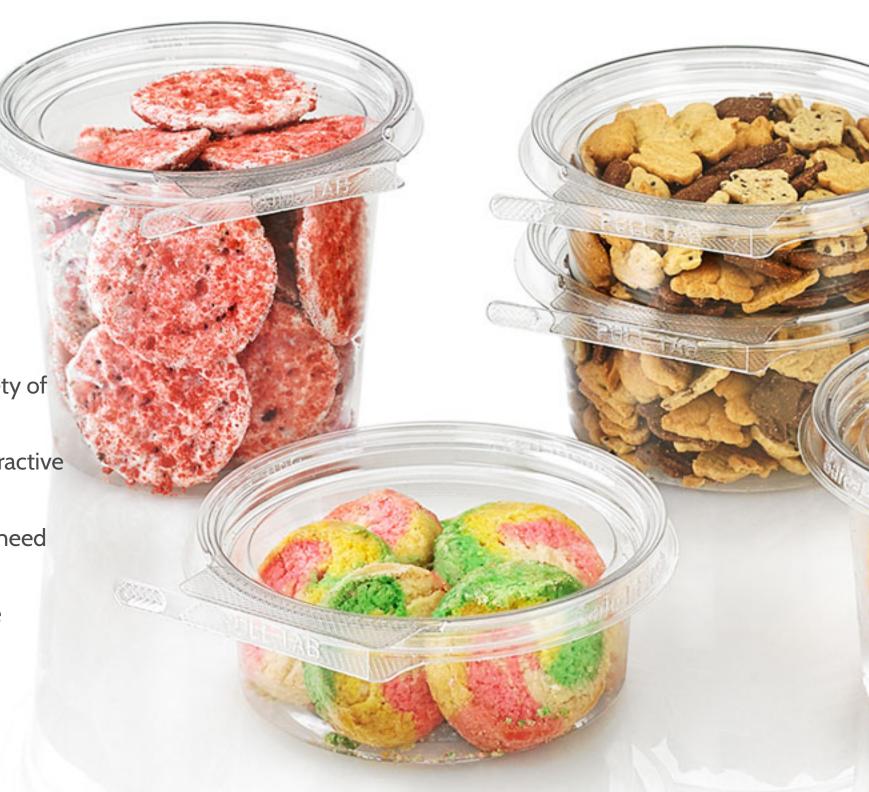

## **Sweets n Snacks**

5 sizes to accommodate a wide variety of options

 Built to showcase products in the attractive and sturdy design

 Safe-T-Fresh® containers eliminate need for shrink bands

• Consumer friendly resealing with the  $SureGrip^{TM}$  technology