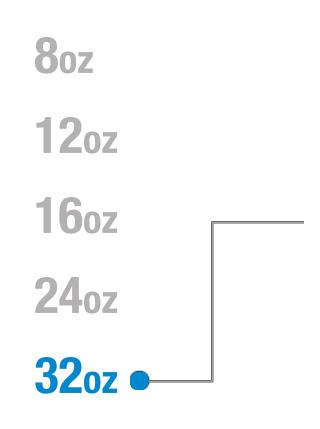

## **TS4032R**

**Inside Dimensions** 

4-3/16" x 4-3/16" x 5-1/4"

**Outside Dimensions** 

5-5/16" x 5-1/8" x 5-13/16"

**Base Diameter** 

3.29"

Case Pack, Case Weight