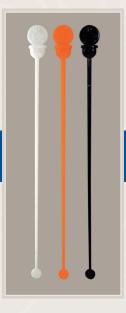

| ITEM #      | DESCRIPTION               | PACK   | CUBE  |
|-------------|---------------------------|--------|-------|
| STRNPLUG-BK | Stir N Plug Stix - Black  | 10/200 | 0.208 |
| STRNPLUG-O  | Stir N Plug Stix - Orange | 10/200 | 0.208 |
| STRNPLUG-W  | Stir N Plug Stix - White  | 10/200 | 0.208 |