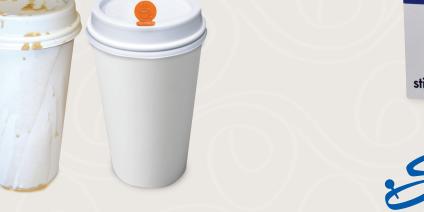

## NEW! STIR-N-PLUGS

## For those who prefer to keep their coffee fresh and in the cup!

- Helps prevent drips and splashes
- Keeps beverages hotter 40% longer
- Converts most disposable lids to "drip proof"
- Scored to aid in "snapping" stem after stirring
- Snaps firmly into sipping hole of most disposable dome lids