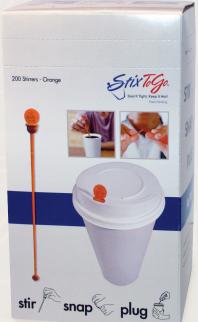

## NEW! STIR-N-PLUGS

## For those who prefer to keep their coffee fresh and in the cup!

- Helps prevent drips and splashes
- Keeps beverages hotter 40% longer
- Converts most disposable lids to "drip proof"
- Scored to aid in "snapping" stem after stirring
- Snaps firmly into sipping hole of most disposable dome lids

| ITEM #      | DESCRIPTION               | PACK   | CUBE  |
|-------------|---------------------------|--------|-------|
| STRNPLUG-BK | Stir N Plug Stix - Black  | 10/200 | 0.208 |
| STRNPLUG-O  | Stir N Plug Stix - Orange | 10/200 | 0.208 |
| STRNPLUG-W  | Stir N Plug Stix - White  | 10/200 | 0.208 |