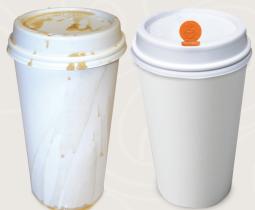

## NEW! STIR-N-PLUGS

## For those who prefer to keep their coffee fresh and in the cup!

- Helps prevent drips and splashes
- Keeps beverages hotter 40% longer
- Converts most disposable lids to "drip proof"
- Scored to aid in "snapping" stem after stirring
- Snaps firmly into sipping hole of most disposable dome lids

Problem. Solution.