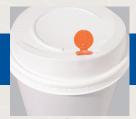

## NEW! STIR-N-PLUGS

## For those who prefer to keep their coffee fresh and in the cup!

- Helps prevent drips and splashes
- Keeps beverages hotter 40% longer
- Converts most disposable lids to "drip proof"
- Scored to aid in "snapping" stem after stirring
- Snaps firmly into sipping hole of most disposable dome lids