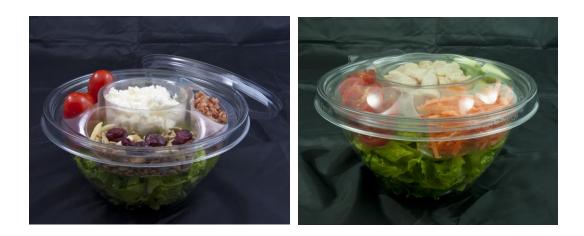

## Salad Insert Perfect Pairing

- Accutech Part Number: 62465
- Pack: 600

Description: Perfect Pairing Salad Insert

- Volume: 4 compartments with finger lifts; (1)middle compartment ½ cup (4 ounces); the middle compartment designed for proteins can also accommodate most major brands of salad dressing cups ; (3) side compartment 3.25 oz ea.
- Perfect for keeping salad toppings segregated and off salad greens and dramatically increasing shelf life.